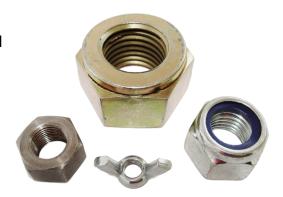

## Nuts

- Half nuts, locknuts, self locking nuts, castellated nuts, domed nuts, and wingnuts available
- Whitworth BSW and BSF to BS 1083
- UNC and UNF to BS 1768
- Metric to BS 3692
- Bright bar turned nuts in grade A
- Non-standard sizes available to order
- Short lead times