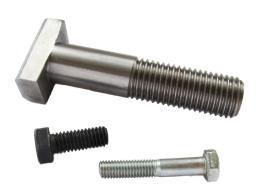

## **Bolts**

- Bright mild steel hexagon head bolts and setscrews
- Socket head cap screws
- Special bolts to customer specifications
- Whitworth BSW and BSF to BS 1083
- Metric to BS 3692
- Non-standard sizes available to order
- Short lead times